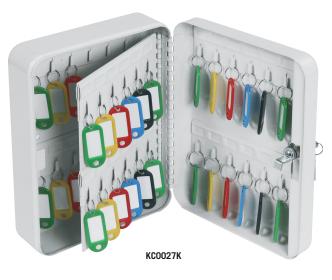

## KC0020 SERIES KEY BOXES

A high quality range of key boxes with capacities ranging from 20-93 keys. Ideal for the home or office.

- **LOCKING** Fitted with a high quality key lock supplied with two keys.
- **FIXING** Ready prepared for fixing to the wall with fixings supplied.
- COLOUR Finished in a high quality scratch resistant powder coat Grey paint.

| MODEL<br>Number | EXTERNAL DIMENSIONS<br>H x W x D | CAPACITY |
|-----------------|----------------------------------|----------|
| KC0026K         | 200 x 160 x 80mm                 | 20 keys  |
| KC0027K         | 250 x 180 x 80mm                 | 48 keys  |
| KC0028K         | 300 x 240 x 80mm                 | 93 keys  |