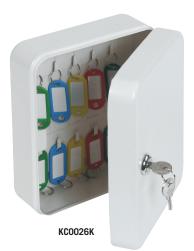

## KC0020 SERIES KEY BOXES

A high quality range of key boxes with capacities ranging from 20-93 keys. Ideal for the home or office.

- **LOCKING** Fitted with a high quality key lock supplied with two keys.
- **FIXING** Ready prepared for fixing to the wall with fixings supplied.
- COLOUR Finished in a high quality scratch resistant powder coat Grey paint.

| MODEL<br>Number | EXTERNAL DIMENSIONS<br>H x W x D | CAPACITY |
|-----------------|----------------------------------|----------|
| KC0026K         | 200 x 160 x 80mm                 | 20 keys  |
| KC0027K         | 250 x 180 x 80mm                 | 48 keys  |
| KC0028K         | 300 x 240 x 80mm                 | 93 keys  |