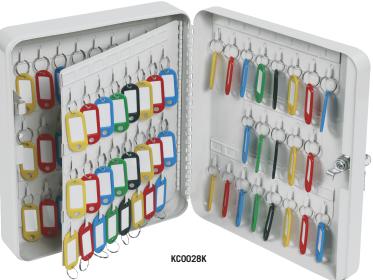

## KC0020 SERIES KEY BOXES

A high quality range of key boxes with capacities ranging from 20-93 keys. Ideal for the home or office.

- **LOCKING** Fitted with a high quality key lock supplied with two keys.
- **FIXING** Ready prepared for fixing to the wall with fixings supplied.
- COLOUR Finished in a high quality scratch resistant powder coat Grey paint.

| MODEL<br>Number | EXTERNAL DIMENSIONS<br>H x W x D | CAPACITY |
|-----------------|----------------------------------|----------|
| KC0026K         | 200 x 160 x 80mm                 | 20 keys  |
| KC0027K         | 250 x 180 x 80mm                 | 48 keys  |
| KC0028K         | 300 x 240 x 80mm                 | 93 keys  |