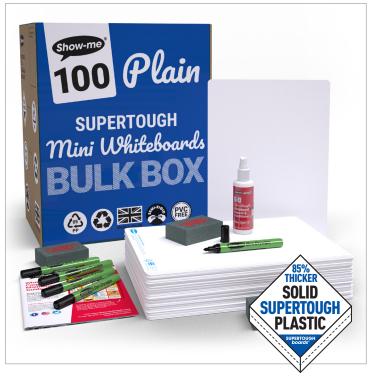

## B/SRP SUPERTOUGH Classbox:

100 x A4 Plain Whiteboards, 100 x Drywipe Pens, 100, Mini Foam Erasers, 1 x 100ml Sample Bottle Whiteboard Cleaner, 1 x 500ml Refillable Whiteboard Cleaner

Take learning on the move with Show-me **SUPERTOUGH** boards. At 85% thicker than a standard Show-me board, they're ideal for working on the floor, in playgrounds, on field trips and more.

Show-me boards are made from Polypropylene, making them 100% recyclable. Simply pop into your usual recycling bin or take part in the free Show-me send-back recycling scheme.

### **FEATURES**

- · Write, draw, work out, record and mind map anything and everything
- 85% thicker than standard Show-me boards, and ideal for taking learning out of the classroom
- 100% recyclable via your usual recycling bin, or via the free sendback recycling scheme
- · Made sustainably in the UK with low-energy technology

Each set contains:

Plus 2 free bottles of cleaner per pack