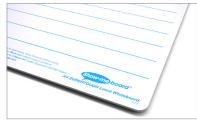

Ideal for quick and easy visual assessment, each board is pre-printed with light blue lines on one side with a plain reverse.

Show-me boards are made from Polypropylene, making them 100% recyclable. Simply pop into your usual recycling bin or take part in the free Show-me send-back recycling scheme.

#### **Environmental Information:**

Reusable Packaging, 100% recyclable outer carton

Help your pupils to write it right both in and out of the classroom with **SUPERTOUGH** lined Show-me boards.

Take learning on the move with Show-me **SUPERTOUGH** boards. At 85% thicker than a standard Show-me board, they're ideal for working on the floor, in playgrounds, on field trips and more.