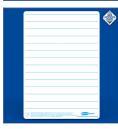

Ideal for quick and easy visual assessment, each board is pre-printed with light blue lines on one side with a plain reverse.

Show-me boards are made from Polypropylene, making them 100% recyclable. Simply pop into your usual recycling bin or take part in the free Show-me send-back recycling scheme.