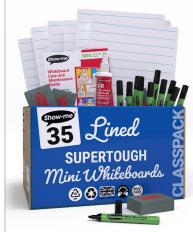

#### **C/SRL SUPERTOUGH Classbox:**

35 x A4 Lined Whiteboards, 35 x Drywipe Pens, 35, Mini Foam Erasers, 1 x 100ml Sample Bottle Whiteboard Cleaner, 1 x 500ml Refillable Whiteboard Cleaner

Each set contains:

Plus 2 free bottles of cleaner per pack