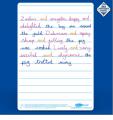

Ideal for quick and easy visual assessment, each board is pre-printed with light blue lines on one side with a plain reverse.

Show-me boards are made from Polypropylene, making them 100% recyclable. Simply pop into your usual recycling bin or take part in the free Show-me send-back recycling scheme.