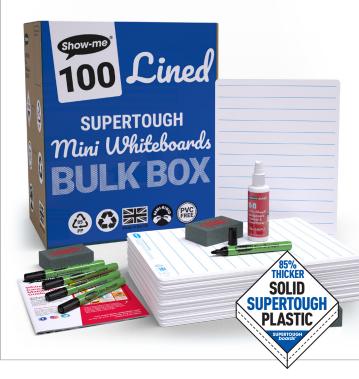

#### **C/SRL SUPERTOUGH Classbox:**

35 x A4 Lined Whiteboards, 35 x Drywipe Pens, 35, Mini Foam Erasers, 1 x 100ml Sample Bottle Whiteboard Cleaner, 1 x 500ml Refillable Whiteboard Cleaner

#### B/SRL SUPERTOUGH Classbox:

100 x A4 Lined Whiteboards, 100 x Drywipe Pens, 100, Mini Foam Erasers, 1 x 100ml Sample Bottle Whiteboard Cleaner, 1 x 500ml Refillable Whiteboard Cleaner

#### **Environmental Information:**

Reusable Packaging, 100% recyclable outer carton

Help your pupils to write it right both in and out of the classroom with **SUPERTOUGH** lined Show-me boards.

Take learning on the move with Show-me **SUPERTOUGH** boards. At 85% thicker than a standard Show-me board, they're ideal for working on the floor, in playgrounds, on field trips and more.

Ideal for quick and easy visual assessment, each board is pre-printed with light blue lines on one side with a plain reverse.

Show-me boards are made from Polypropylene, making them 100% recyclable. Simply pop into your usual recycling bin or take part in the free Show-me send-back recycling scheme.

### **FEATURES**

- · Write, draw, work out, record and mind map anything and everything
- 85% thicker than standard Show-me boards, and ideal for taking learning out of the classroom
- 100% recyclable via your usual recycling bin, or via the free sendback recycling scheme
- Made sustainably in the UK with low-energy technology

Each set contains:

Plus 2 free bottles of cleaner per pack