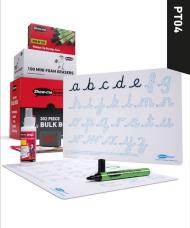

## 107 PIECE CLASSPACK/302 PIECE BULK BOX A4 DOUBLE-SIDED CURSIVE LETTER FORMATION WHITEBOARDS

## **SPECIFICATIONS**

Packaged Dimensions:

Individual Product Dimensions:

Components:

Varies per component

**CLASSPACK:** 35 x A4 Double-sided Cursive Letter Formation Whiteboards, 35 x Drywipe Pens, 35 Mini Foam Erasers, 1 x 100ml Sample Bottle Whiteboard Cleaner, 1 x Teachers' Resources Booklet

**BULK BOX:** 100 x A4 Double-sided Cursive Letter Formation Whiteboards, 100 x Drywipe Pens, 100 Mini Foam Erasers, 1 x 100ml Sample Bottle Whiteboard Cleaner, 1 x Teachers' Resources Booklet

**Environmental Information:** 