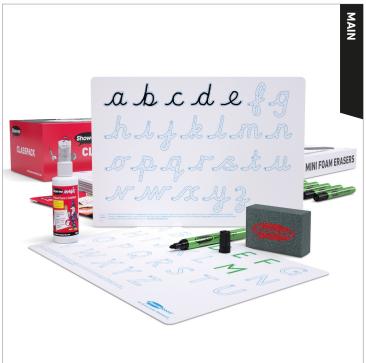

## DESCRIPTION

These high-quality A4 cursive letter formation drywipe boards are ideal for use in Primary and intervention sessions with students who need encouragement to form letters in the correct ways.

Each board is double-sided and features cursive lowercase a-z on one side, and cursive uppercase A-Z on the other.

Directional arrows are numbered to show the correct sequence of movements for letter formation.

- FEATURES
- High-quality A4 drywipe Show-me Boards pre-printed with cursive A-Z for letter formation practice
- Each board features A-Z with directional arrows shown and numbered to show the correct sequence of movements for letter formation
- Ideal for use in Primary and intervention sessions for encouraging students to form letters in the correct way
- Each board is double-sided and features lowercase letters on one side and uppercase on the other

## **SPECIFICATIONS**

Packaged Dimensions:

Individual Product Dimensions:

Components:

Varies per component

**CLASSPACK:** 35 x A4 Double-sided Cursive Letter Formation Whiteboards, 35 x Drywipe Pens, 35 Mini Foam Erasers, 1 x 100ml Sample Bottle Whiteboard Cleaner, 1 x Teachers' Resources Booklet

**BULK BOX:** 100 x A4 Double-sided Cursive Letter Formation Whiteboards, 100 x Drywipe Pens, 100 Mini Foam Erasers, 1 x 100ml Sample Bottle Whiteboard Cleaner, 1 x Teachers' Resources Booklet

**Environmental Information:** 