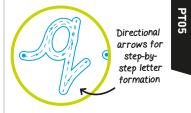

Each board is double-sided and features cursive lowercase a-z on one side, and cursive uppercase A-Z on the other.

Directional arrows are numbered to show the correct sequence of movements for letter formation.

- FEATURES
- High-quality A4 drywipe Show-me Boards pre-printed with cursive A-Z for letter formation practice
- Each board features A-Z with directional arrows shown and numbered to show the correct sequence of movements for letter formation
- Ideal for use in Primary and intervention sessions for encouraging students to form letters in the correct way
- Each board is double-sided and features lowercase letters on one side and uppercase on the other