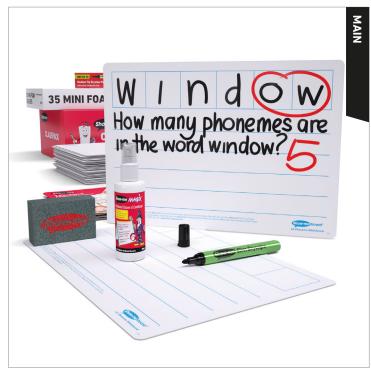

Each board feature a 6 section Phoneme Frame printed on one side with ruled handwriting lines beneath. Each double-sided board also complies with government recommendations for teaching phonics.

### **FEATURES**

- High-quality A4 drywipe Show-me Boards pre-printed with Phoneme frames
- Features a 6 section Phoneme Frame with 4 ruled handwriting lines beneath
- Complies with government recommendations for the teaching of Phonics
- Each board is double-sided and features a plain reverse

#### **SPECIFICATIONS**

Packaged Dimensions:
Individual Product Dimensions:
Components:

Varies per component

**CLASSPACK:** 35 x A4 Phoneme 6-Frame Whiteboards, 35 x Drywipe Pens, 35 Mini Foam Erasers, 1 x 100ml Sample Bottle Whiteboard Cleaner, 1 x Teachers' Resources Booklet