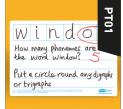

Each board feature a 6 section Phoneme Frame printed on one side with ruled handwriting lines beneath. Each double-sided board also complies with government recommendations for teaching phonics.

### **FEATURES**

- High-quality A4 drywipe Show-me Boards pre-printed with Phoneme frames
- Features a 6 section Phoneme Frame with 4 ruled handwriting lines beneath
- Complies with government recommendations for the teaching of Phonics
- Each board is double-sided and features a plain reverse