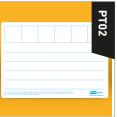

Each board feature a 6 section Phoneme Frame printed on one side with ruled handwriting lines beneath. Each double-sided board also complies with government recommendations for teaching phonics.

### **FEATURES**

- High-quality A4 drywipe Show-me Boards pre-printed with Phoneme frames
- Features a 6 section Phoneme Frame with 4 ruled handwriting lines beneath
- Complies with government recommendations for the teaching of Phonics
- Each board is double-sided and features a plain reverse