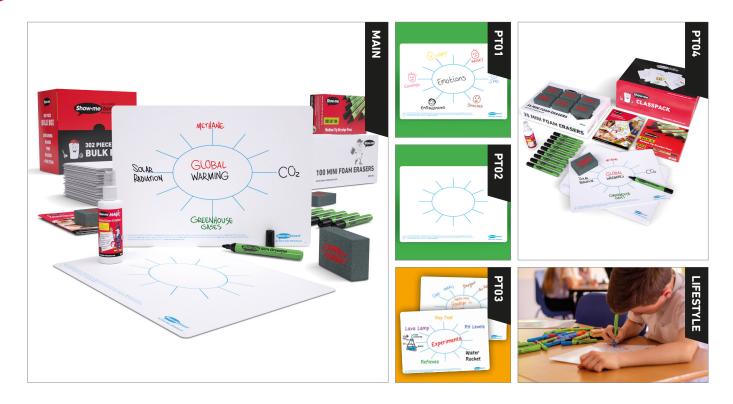

## DESCRIPTION

Show-me

These high-quality A4 mind map drywipe boards are an excellent resource for encouraging students to gather facts, explore ideas, or even create and draft stories and experiments.

These double-sided boards feature a plain reverse for standard Show-me activities and can be used right across the curriculum in all year groups.

## **FEATURES**

- High-quality A4 drywipe Show-me Boards pre-printed a Mind Map pattern
- Excellent way to encourage students to gather facts, explore ideas, or even create and draft a story
- Highly versatile and suitable for use across the curriculum
- Each board is double-sided and features a plain reverse

## SPECIFICATIONS

Packaged Dimensions:

Individual Product Dimensions:

Components:

Varies per component

**CLASSPACK:** 35 x A4 Mind Map Whiteboards, 35 x Drywipe Pens, 35 Mini Foam Erasers, 1 x 100ml Sample Bottle Whiteboard Cleaner, 1 x Teachers' Resources Booklet

**BULK BOX:** 100 x A4 Mind Map Whiteboards, 100 x Drywipe Pens, 100 Mini Foam Erasers, 1 x 100ml Sample Bottle Whiteboard Cleaner, 1 x Teachers' Resources Booklet

Environmental Information:

Reusable Packaging, 100% recyclable outer carton