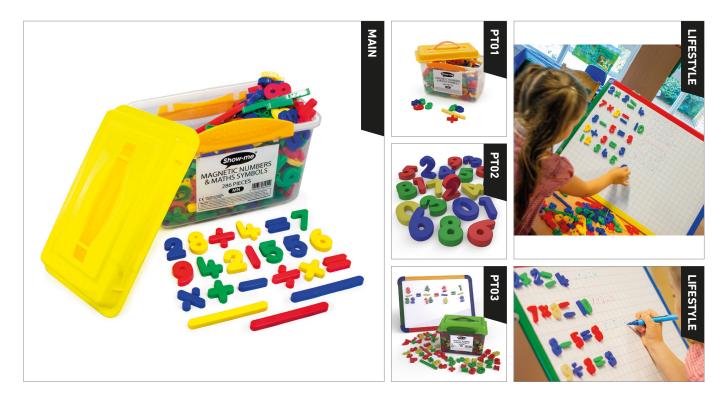

## 286 MAGNETIC NUMBERS AND MATHS SYMBOLS IN STORAGE TUB

MN

## DESCRIPTION

Help students identify numbers and key maths symbols, and perform key mathematical operations with this tub of magnetic numbers and maths symbols.

Ideal for use on individual or larger magnetic whiteboards in all EYFS and Primary school classrooms, each tub contains 22 each of numbers 0 - 9, and 11 each of the 6 maths symbols.

Each number and symbol comes in a variety of bright colours and is approx. 35mm tall. Supplied in a handy tub with carry handle to keep classrooms tidy and organised.

## **FEATURES**

- Pack of 286 magnetic numbers and maths symbols 22 each of numbers 0 9, and 11 each of the 6 maths symbols
- Ideal for using with EYFS and Primary School children
- Comes with clear tub and brightly coloured lid with carry handle
- Each number and symbol is approx. 35mm tall