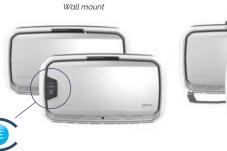

## **PRODUCT CODES**

|                        | Code    | Dimensions         |
|------------------------|---------|--------------------|
| Wall mount             | 9451001 | 483 x 883 x 241 mm |
| Floor stand            | 9451301 | 576 x 885 x 270 mm |
| Wall mount (PureView)  | 9573901 | 483 x 883 x 241 mm |
| Floor stand (PureView) | 9574201 | 576 x 885 x 270 mm |
|                        |         |                    |

## CONFIGURATIONS

PureView's patented sensor technology and display makes the invisible visible with real time status updates as the air is cleaned. It provides **maximum peace of mind** that the air you and others breathe is clean.