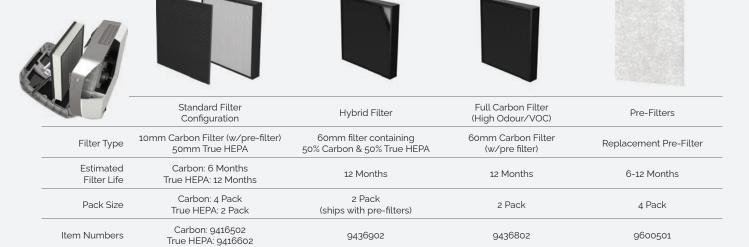

|  |



## **PRODUCT CODES**

|                        | Code    | Dimensions         |
|------------------------|---------|--------------------|
| Wall mount             | 9451001 | 483 x 883 x 241 mm |
| Floor stand            | 9451301 | 576 x 885 x 270 mm |
| Wall mount (PureView)  | 9573901 | 483 x 883 x 241 mm |
| Floor stand (PureView) | 9574201 | 576 x 885 x 270 mm |
|                        |         |                    |

ible

## CONFIGURATIONS





PureView's patented sensor technology and display makes the invisible visible with real time status updates as the air is cleaned. It provides **maximum peace of mind** that the air you and others breathe is clean.