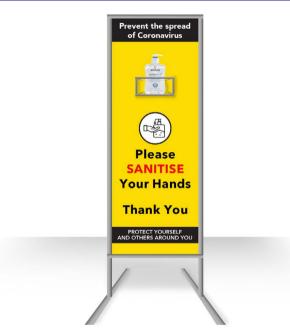

#### **Bollard signs**

Standard size: 350x1000mm. (200mm diameter Bollard) Custom sizes available upon request.

Strut Cards & Tent Cards

Free-Standing Strut Cards
Available sizes A5, A4, A3, A2, A1 and A0.

Tent cards
Available sizes A5 and A4.

Pull Up Banners

Pull up banner 850mm x 2000mm.

Indoor & Outdoor Signage

**FURTHER NOTICE** 

Indoor & Outdoor Signage
Available in different sizes.

Covid -19 posters

**COVID-19 Guidance** 

Please Use

**Our Sanitisers** 

### Covid -19 posters

Posters for use throughout the workplace and Retails premises. We can supply your posters on paper 170gsm and on removable vinyl these are fully wipeable and upon removal leaves no residue. These are available in all sizes.