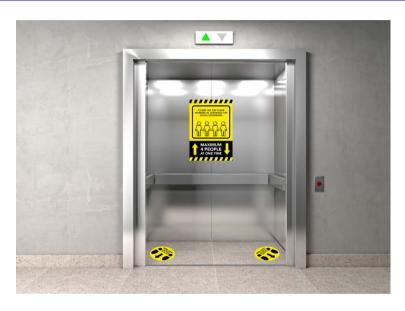

Removal Vinyl Posters for Lifts

#### Lift Signage

Removal Vinyl Posters. Standard sizes A4, A3, A2. Custom sizes also available on request.

Social Distance Stairs Graphics

PLEASE KEEP 2M APART

**PLEASE KEEP 2M APART** 

PLEASE KEEP YOUR DISTANCE