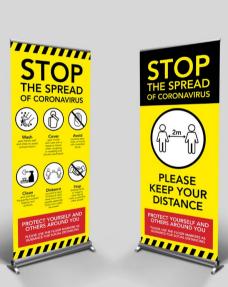

Tent cards
Available sizes A5 and A4.

Pull Up Banners

Pull up banner 850mm x 2000mm.

Indoor & Outdoor Signage

**FURTHER NOTICE** 

Indoor & Outdoor Signage
Available in different sizes.

Covid -19 posters

**COVID-19 Guidance** 