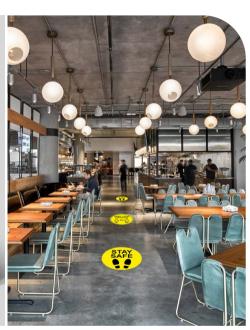

#### Removable Anti-slip Floor Stickers

Available in any size 420mm diameter is the standard but we can do any bespoke size that you require.

Outdoor Safety Signage

PLEASE KEEP YOUR DISTANCE

PROTECT YOURSELF AND OTHERS AROUND YOU