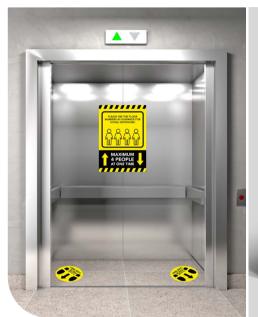

Removal Vinyl Posters for Lifts

#### Lift Signage

Removal Vinyl Posters. Standard sizes A4, A3, A2. Custom sizes also available on request.

Social Distance Stairs Graphics

PLEASE KEEP 2M APART

**PLEASE KEEP 2M APART** 

PLEASE KEEP YOUR DISTANCE