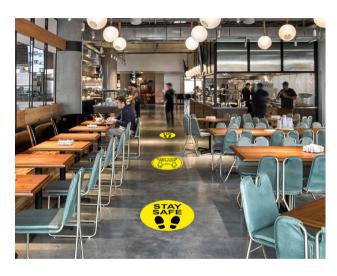

Bespoke branded materials, incorporating your company logo and brand colours are available also. We print Health and Safety Posters and Pull-up Banners for use throughout the workplace and reception areas. These are available in all sizes and in a variety of finishes/media. Antislip Social Distancing Removable Floor Stickers are also available to help with social distancing. The round floor stickers start at 420mm diameter and go to any size you require. Custom sizes and designs are available upon request.

#### Removable Anti-slip Floor Stickers

Available in any size 420mm diameter is the standard but we can do any bespoke size that you require.

Outdoor Safety Signage

PLEASE KEEP YOUR DISTANCE

PROTECT YOURSELF AND OTHERS AROUND YOU