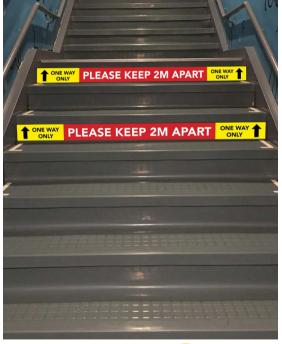

#### Lift Signage

Removal Vinyl Posters. Standard sizes A4, A3, A2. Custom sizes also available on request.

Social Distance Stairs Graphics

PLEASE KEEP 2M APART

**PLEASE KEEP 2M APART** 

PLEASE KEEP YOUR DISTANCE

PLEASE KEEP 2M APART

**PLEASE KEEP 2M APART** 

#### Social distancing stairs graphics

Custom sizes also available on request. A variety of media for indoor and outdoor use.

**Posters** 