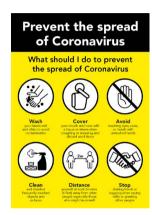

### Covid -19 posters

Posters for use throughout the workplace and Retails premises. We can supply your posters on paper 170gsm and on removable vinyl these are fully wipeable and upon removal leaves no residue. These are available in all sizes.