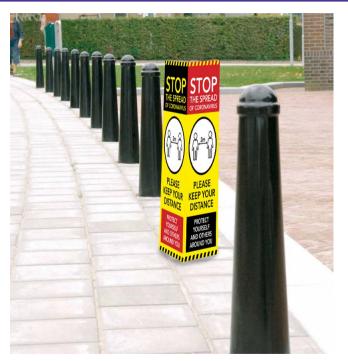

#### **Bollard signs**

Standard size: 350x1000mm. (200mm diameter Bollard) Custom sizes available upon request.

Strut Cards & Tent Cards

Free-Standing Strut Cards
Available sizes A5, A4, A3, A2, A1 and A0.