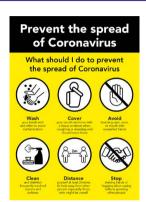

### Covid -19 posters

Posters for use throughout the workplace and Retails premises. We can supply your posters on paper 170gsm and on removable vinyl these are fully wipeable and upon removal leaves no residue. These are available in all sizes.