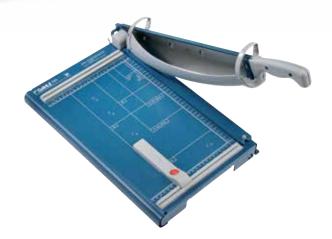

## Guillotine 561

Professional use: working efficiency with cutting precision 6000

Cutting length 360 mm

Cutting capacity 3.5 mm

3.5 mm

Cutting capacity 35 sheets

35 sheets

Table size (overall dimensions) 440 x 265 mm

German Engineering by Dahle

- User-friendly guillotine for professional use
- Sturdy solid metal table with rounded edges and non-slip rubber feet
- Practical recessed grips for safe handling
- · Practical format lines on the table
- Ergonomically shaped handle
- Screw-mounted, ground upper blade
- Screw-mounted, ground lower blade
- High-quality, re-sharpenable blades made of Solingen steel
- Sturdy, solid-steel blade holder
- Reliable automatic safety guard
- Automatic clamping
- Two scale bars with mm scale
- Adjustable backstop