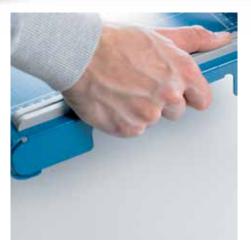

German Engineering by Dahle

- User-friendly guillotine for professional use
- Sturdy solid metal table with rounded edges and non-slip rubber feet
- Practical recessed grips for safe handling
- · Practical format lines on the table
- Ergonomically shaped handle
- Screw-mounted, ground upper blade
- Screw-mounted, ground lower blade
- High-quality, re-sharpenable blades made of Solingen steel
- Sturdy, solid-steel blade holder
- Reliable automatic safety guard
- Automatic clamping
- Two scale bars with mm scale
- Adjustable backstop

## Guillotine 561

Practical recessed grips for safe and easy handling

Perfected automatic safety guard provides reliable protection and unobstructed view of the cutting edge