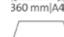

## Guillotine 561

Professional use: working efficiency with cutting precision 6000

Cutting length 360 mm

Cutting capacity 3.5 mm

3.5 mm

Cutting capacity 35 sheets

35 sheets

Table size (overall dimensions) 440 x 265 mm

Article number: 00561-21285 EAN: 4007885005614

| Product<br>name | Cutting length<br>in mm | DIN | Cutting capacity in mm | Cutting capacity A4<br>70 g/sm sheets | Table size, external dimensi-<br>ons, in mm | Net weight in kg |
|-----------------|-------------------------|-----|------------------------|---------------------------------------|---------------------------------------------|------------------|
| 561             | 360                     | A4  | 3,5                    | 35                                    | 440 x 265                                   | 6,1              |
|                 |                         |     |                        |                                       |                                             |                  |