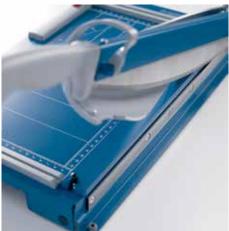

Carries the GS DGUV (German Statutory Accident Insurance Association) test mark

Perfected automatic safety guard provides reliable protection and unobstructed view of the cutting edge

Extended 5-year warranty (except wearing parts)

## Guillotine 561

Practical recessed grips for safe and easy handling

Perfected automatic safety guard provides reliable protection and unobstructed view of the cutting edge