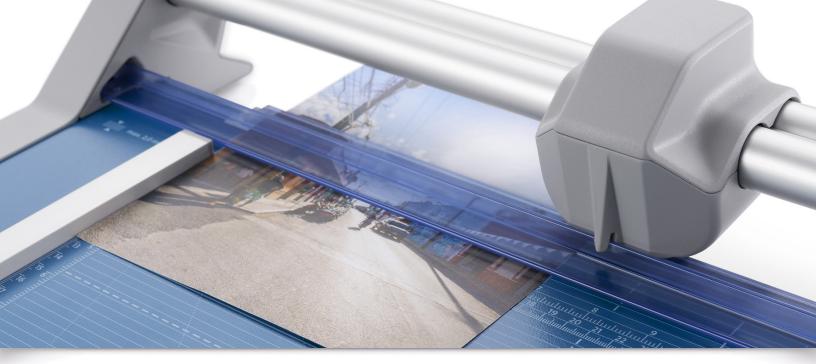

Base

Engineered

With a sturdy design and a 20" cutting length, this trimmer is great for precision trimming of paper, photos, and cardstock.

The dual-barrel aluminum guide bar provides stability for cutting thicker materials.