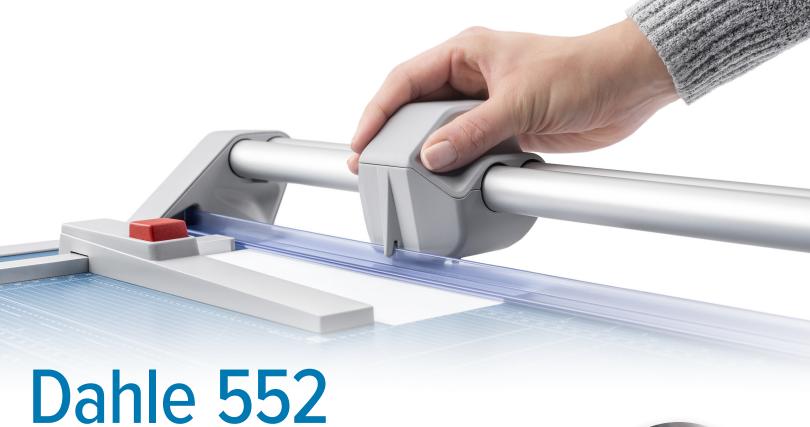

## **Professional Rotary Trimmer**

The Dahle 552 Professional Rotary Trimmer with a 20" cut length is designed for precision and accuracy. It features a ground self-sharpening blade that cuts in both directions, a dual-barrel guide bar for strength, and an automatic clamp to prevent shifting. This German engineered cutter is ultra-precise and ideal for trimming paper, photos, and cardstock.

## Features | Benefits

- Self-sharpening blade cuts in both directions
- Dual-barrel aluminum guide bar provides strength and accuracy
- Automatic clamp holds work securely and prevents shifting
- Ground steel blade is encased in a protective housing for safety
- Sturdy metal base with non-slip rubber feet

Base

Engineered

With a sturdy design and a 20" cutting length, this trimmer is great for precision trimming of paper, photos, and cardstock.

The dual-barrel aluminum guide bar provides stability for cutting thicker materials.