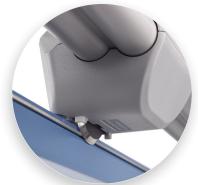

Self-sharpening system maintains a perfectly honed blade.

Easily align work with screened inch, metric, and angled guide lines.

Cut Length

Sheet Capacity

Self Sharpening

Automatic Paper Clamp

Alignment Guide