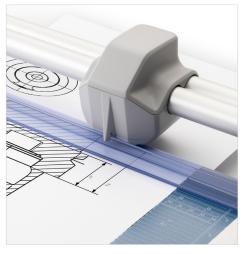

Self-sharpening system maintains a perfectly honed blade.

Easily align work with screened inch, metric, and angled guide lines.

Cut Length

Sheet Capacity

Self Sharpening

Automatic Paper Clamp

Alignment Guide