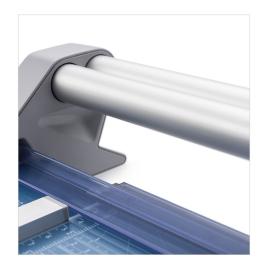

Base

Engineered

With a sturdy design and a 20" cutting length, this trimmer is great for precision trimming of paper, photos, and cardstock.

The dual-barrel aluminum guide bar provides stability for cutting thicker materials.