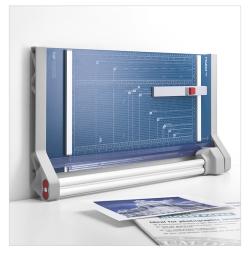

## **Professional Rotary Trimmer**

The Dahle 552 Professional Rotary Trimmer with a 20" cut length is designed for precision and accuracy. It features a ground self-sharpening blade that cuts in both directions, a dual-barrel guide bar for strength, and an automatic clamp to prevent shifting. This German engineered cutter is ultra-precise and ideal for trimming paper, photos, and cardstock.

Base

Engineered

With a sturdy design and a 20" cutting length, this trimmer is great for precision trimming of paper, photos, and cardstock.

The dual-barrel aluminum guide bar provides stability for cutting thicker materials.