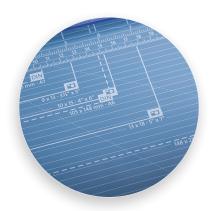

- Screened inch, metric and angled guides for easy alignment
- Space-saving upright storage with kickstand endcaps
- Adjustable magnetic alignment guide for sizing cuts
- German engineered for precision and accuracy

Self-sharpening system maintains a perfectly honed blade.

Easily align work with screened inch, metric, and angled guide lines.

Cut Length

Sheet Capacity

Self Sharpening

Automatic Paper Clamp

Alignment Guide