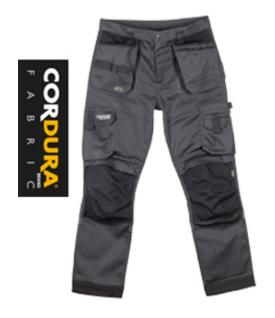

## **ATS 3D Stretch Holster Trouser**

NAIL/TOOL POCKET

KNEE PAD POCKET

ARTICULATED STITCH DETAIL

| Item Description     | ATS 3D stretch Holster Trouser Grey                                                                                                                                                                                                                                                                                                                                             |
|----------------------|---------------------------------------------------------------------------------------------------------------------------------------------------------------------------------------------------------------------------------------------------------------------------------------------------------------------------------------------------------------------------------|
|                      | A lightweight work trouser featuring Cordura holster pockets and knee pad pockets. This trouser has a modern tapered leg and the fabric has 4- way comfort stretch. Cordura reinforced hem. Side cargo pocket and padded phone pocket to opposite leg. Triple stitched in key areas. Low rise comfort waist. Tunnel belt loop and YKK zip. A good all -round tradesman trouser. |
| Material Composition | 65% Polyester 35% Cotton                                                                                                                                                                                                                                                                                                                                                        |
| Material Weight      | 260g                                                                                                                                                                                                                                                                                                                                                                            |
| Size Range           | Waist 30-42 Leg 29/31/33                                                                                                                                                                                                                                                                                                                                                        |
| Image Name           | ATS 3D Stretch Trouser                                                                                                                                                                                                                                                                                                                                                          |
| Brand                | Apache                                                                                                                                                                                                                                                                                                                                                                          |