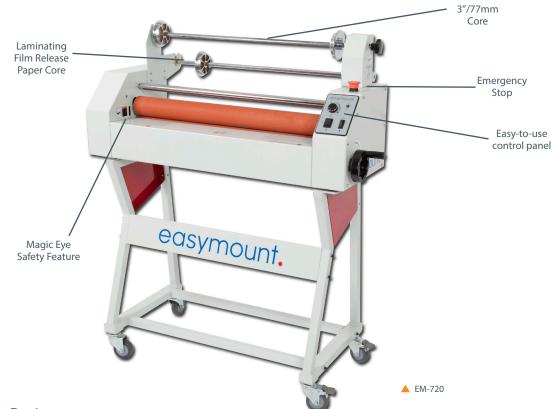

## **EM-720 WIDE FORMAT LAMINATING SYSTEM**

The Easymount® Sign range provides a simple solution for professional, cost effective finishing

Design

Easymount® laminators are designed to perform and built to last. Their advanced features allow you to laminate and mount.

Designed in-house by Vivid, the Easymount® range gives your business extra capacity by allowing you to offer your customers a complete service that you previously had to outsource.

| EM-720                   |
|--------------------------|
| 3m/10ft                  |
| 720mm/28"                |
| 15mm/0.6"                |
| 70mm/2.75"               |
| -                        |
| LED                      |
| Manual                   |
| 77mm/3"                  |
| 220/240-50-60            |
| 50                       |
| 940x650x1250mm/37x26x49" |
| 65Kg/143lbs              |
| 1 year                   |
|                          |