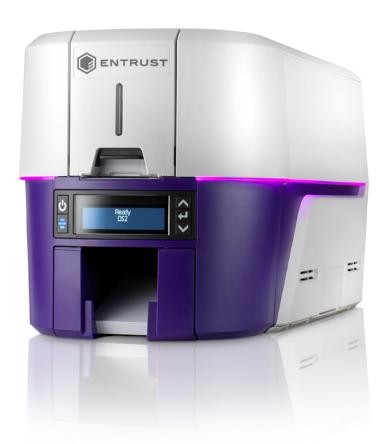

# **Sigma DS2 Direct-to-Card Printer**

# The world's most user-friendly ID card printer

- Intuitive printer dashboard lets you see printer status, order supplies, check cleaning status, update firmware, or contact help - all from your mobile device
- Seamless self-service lets you access how-to videos and other helpful resources by simply scanning QR code on the LCD display
- Variable LED light ring lets you incorporate brand colors or other customization into your ambient environment
- Pre-loaded ribbon cassettes make switching ribbons easy