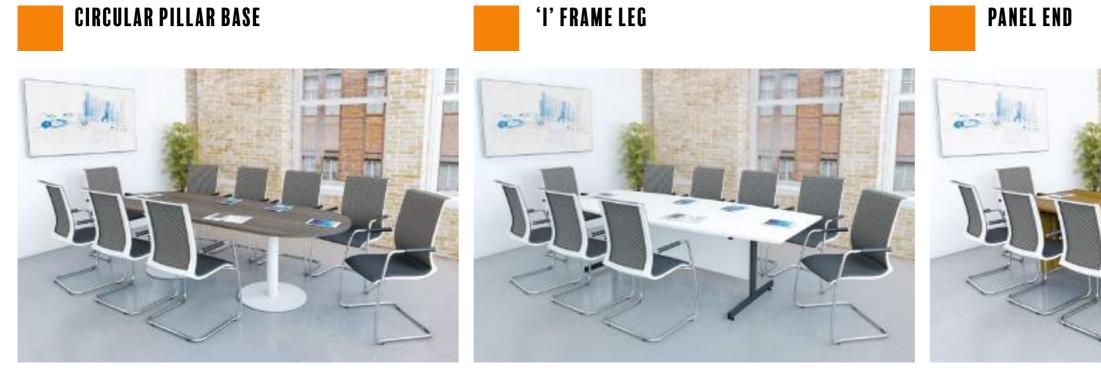

# TABLES

The boardroom table is the focal point in any office environment.

'I' FRAME LEG

ARROW HEAD BASE