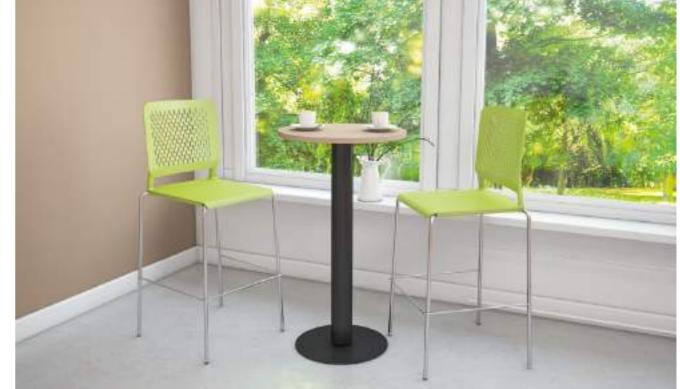

## **MEETING & BREAKOUT**

From Boardroom to Meeting & Breakout, choose from 7 underframe options in various trim finishes.

Breakout tables can be combined with soft seating to create relaxed working and touch down areas.