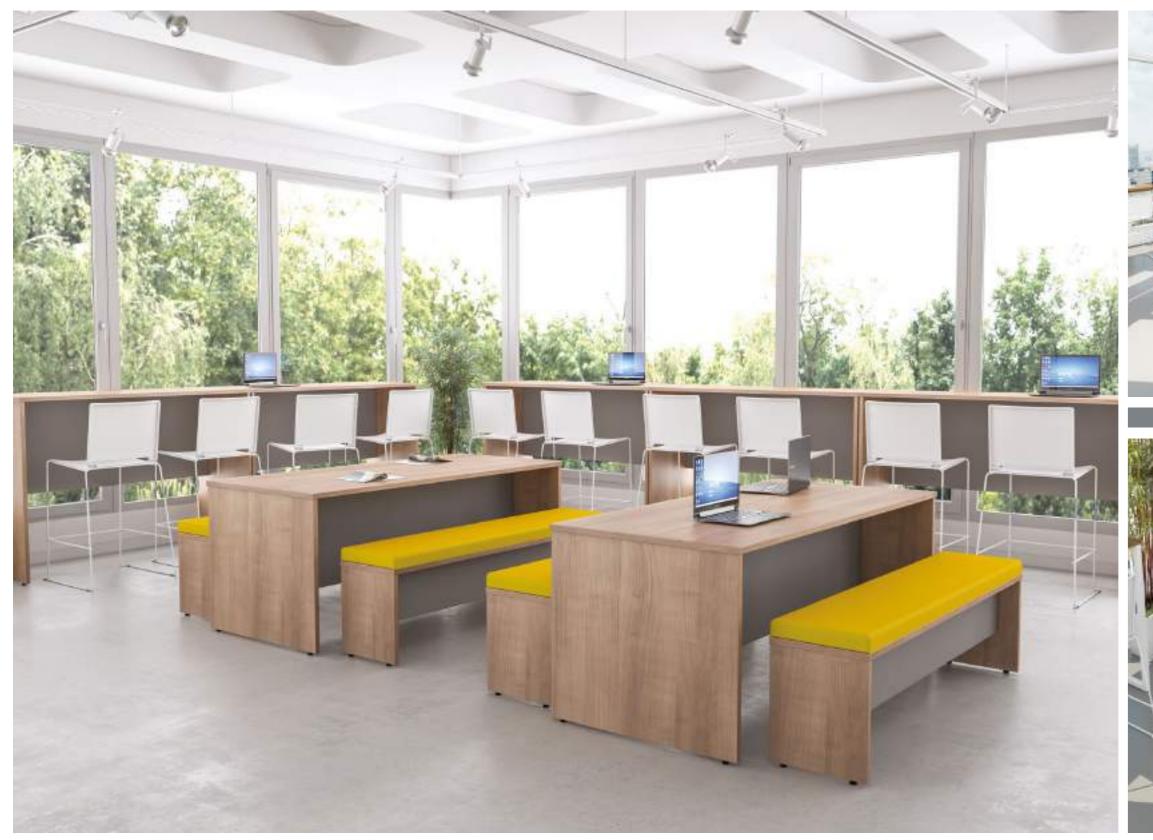

# ESCAPE TABLES

Benches are a versatile range of breakout furniture. From Panel End dining height to Hoop Leg poseur height there is a wide range of sizes to suit your breakout area.

(AN)

(CO)

(BL)

Black

Calva Oak