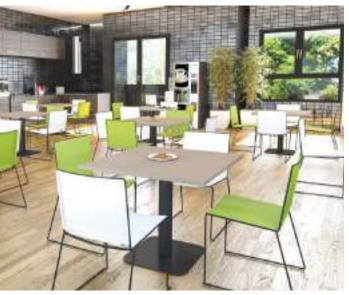

## **MEETING & BREAKOUT**

From Boardroom to Meeting & Breakout, choose from 7 underframe options in various trim finishes.

Breakout tables can be combined with soft seating to create relaxed working and touch down areas.

Form sofas from the Fresh Collection are available in various shapes and sizes and can be configured to suit your requirements.