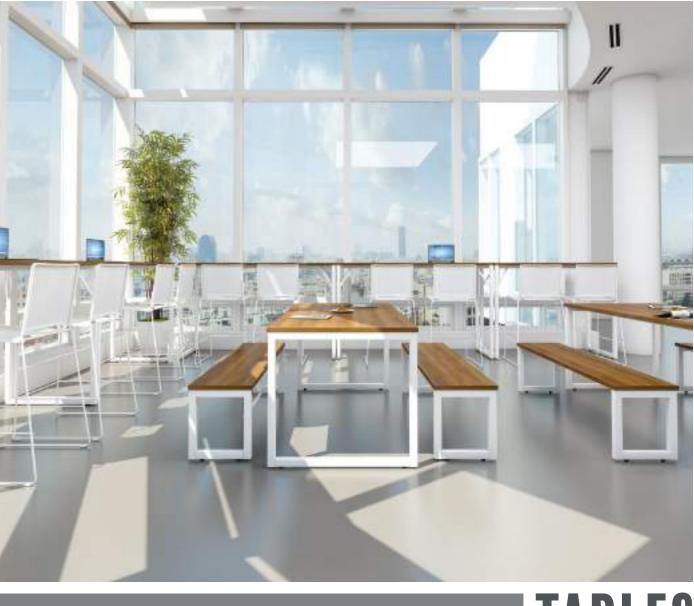

# ESCAPE TABLES

Benches are a versatile range of breakout furniture. From Panel End dining height to Hoop Leg poseur height there is a wide range of sizes to suit your breakout area.

(AN)

(CO)

(BL)

Black

Calva Oak