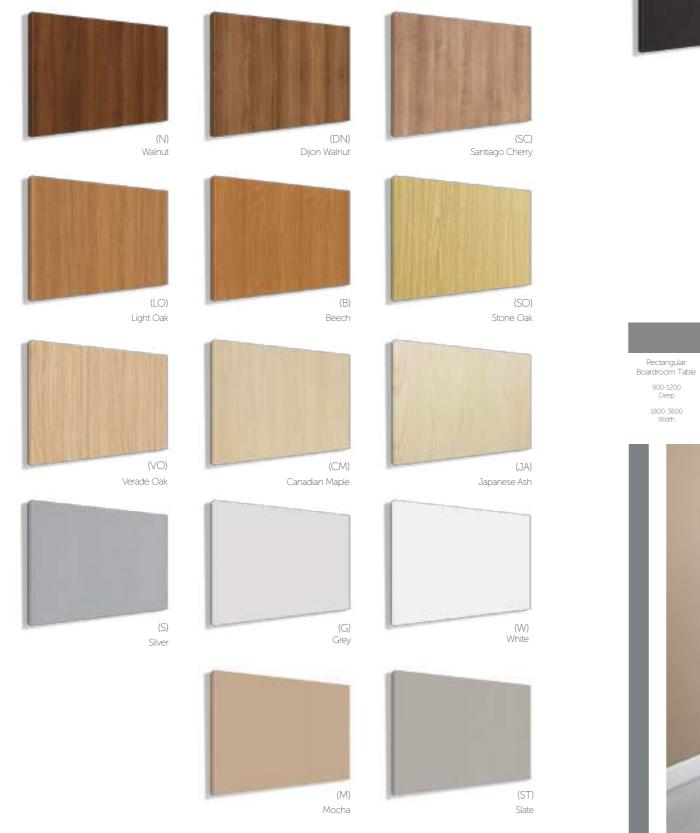

#### **BOARD FINISHES**

All products are manufactured using 18 & 25mm thick Melamine Faced Chipboard (MFC) sourced from across the world for optimum quality. An impressive Selection of 17 board finishes and 21 backboard finishes are available.