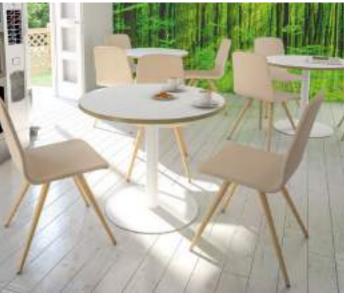

## **MEETING & BREAKOUT**

From Boardroom to Meeting & Breakout, choose from 7 underframe options in various trim finishes.

Breakout tables can be combined with soft seating to create relaxed working and touch down areas.

Form sofas from the Fresh Collection are available in various shapes and sizes and can be configured to suit your requirements.