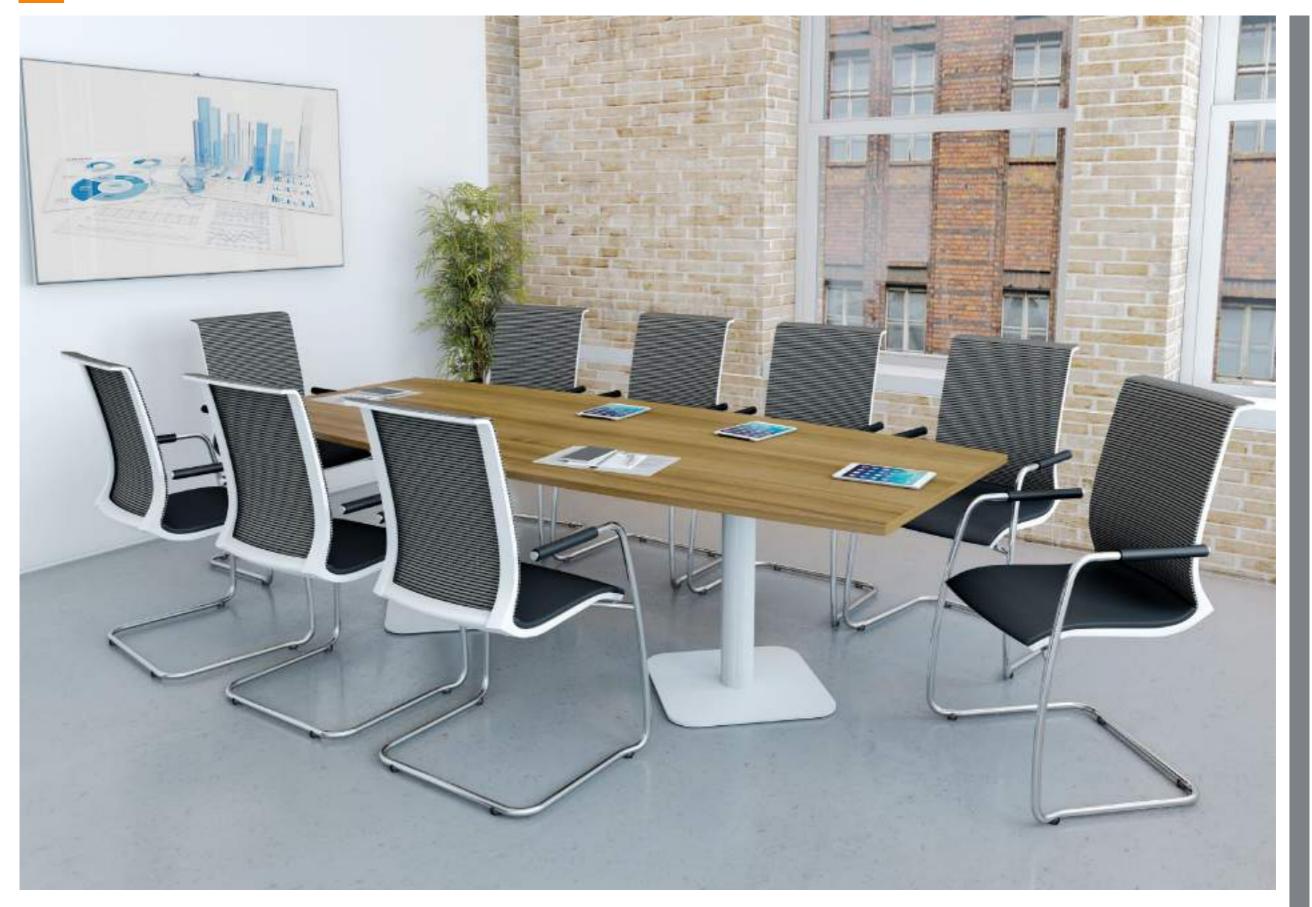

# TABLES

The boardroom table is the focal point in any office environment.

'I' FRAME LEG

ARROW HEAD BASE