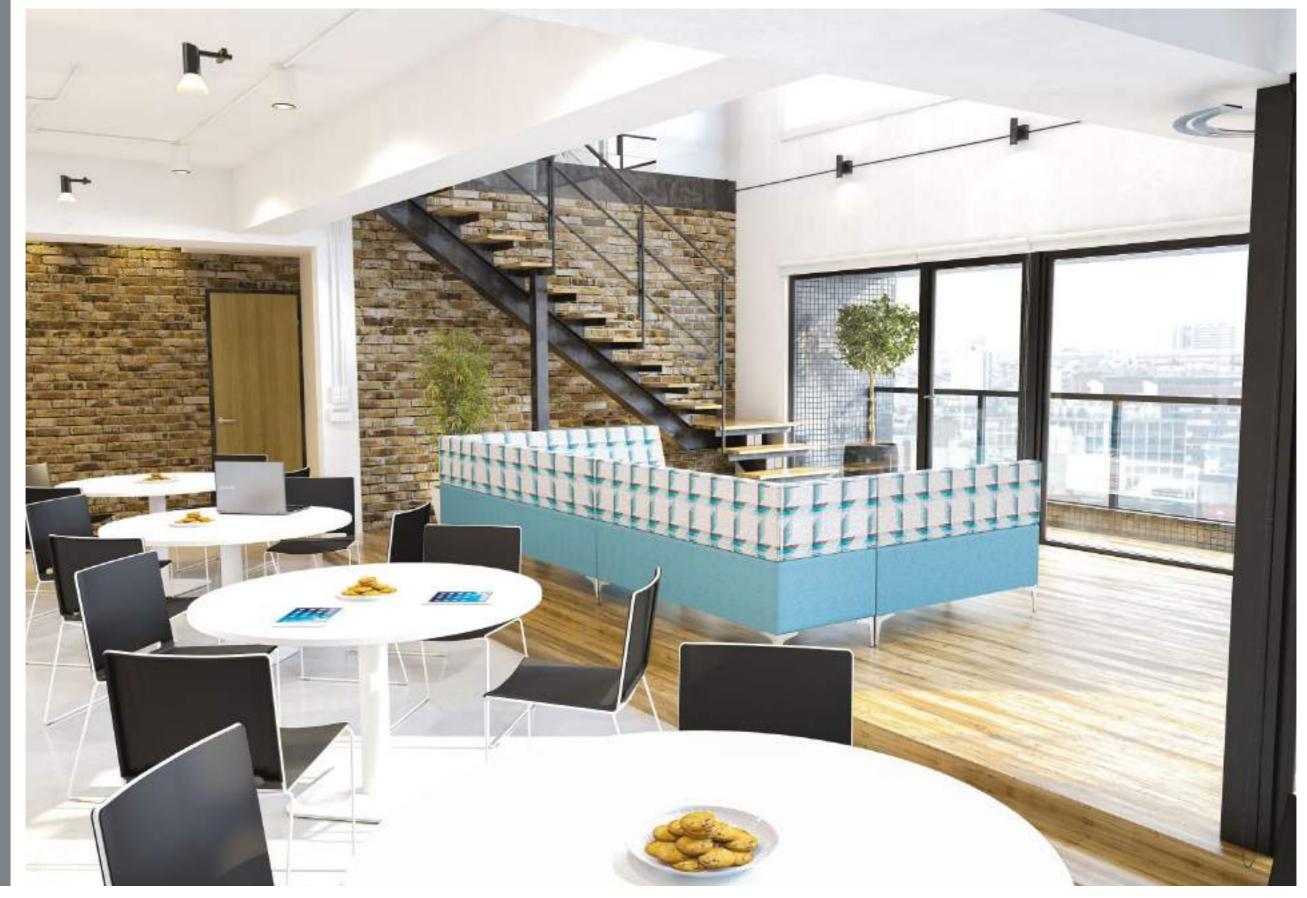

## **MEETING & BREAKOUT**

From Boardroom to Meeting & Breakout, choose from 7 underframe options in various trim finishes.

Breakout tables can be combined with soft seating to create relaxed working and touch down areas.

Form sofas from the Fresh Collection are available in various shapes and sizes and can be configured to suit your requirements.