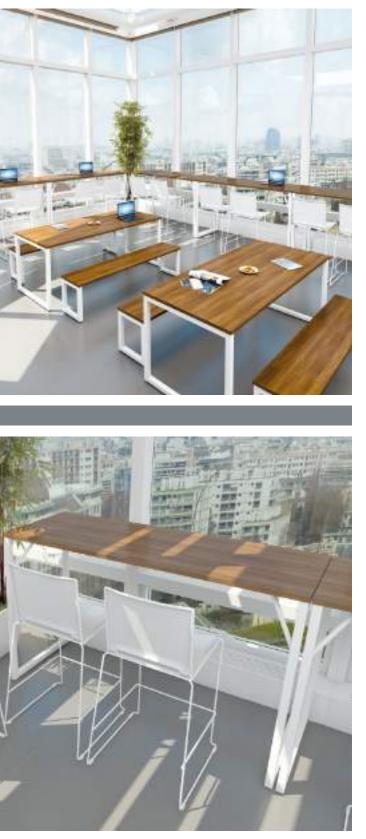

# ESCAPE TABLES

Benches are a versatile range of breakout furniture. From Panel End dining height to Hoop Leg poseur height there is a wide range of sizes to suit your breakout area.

(AN)

(CO)

(BL)

Black

Calva Oak