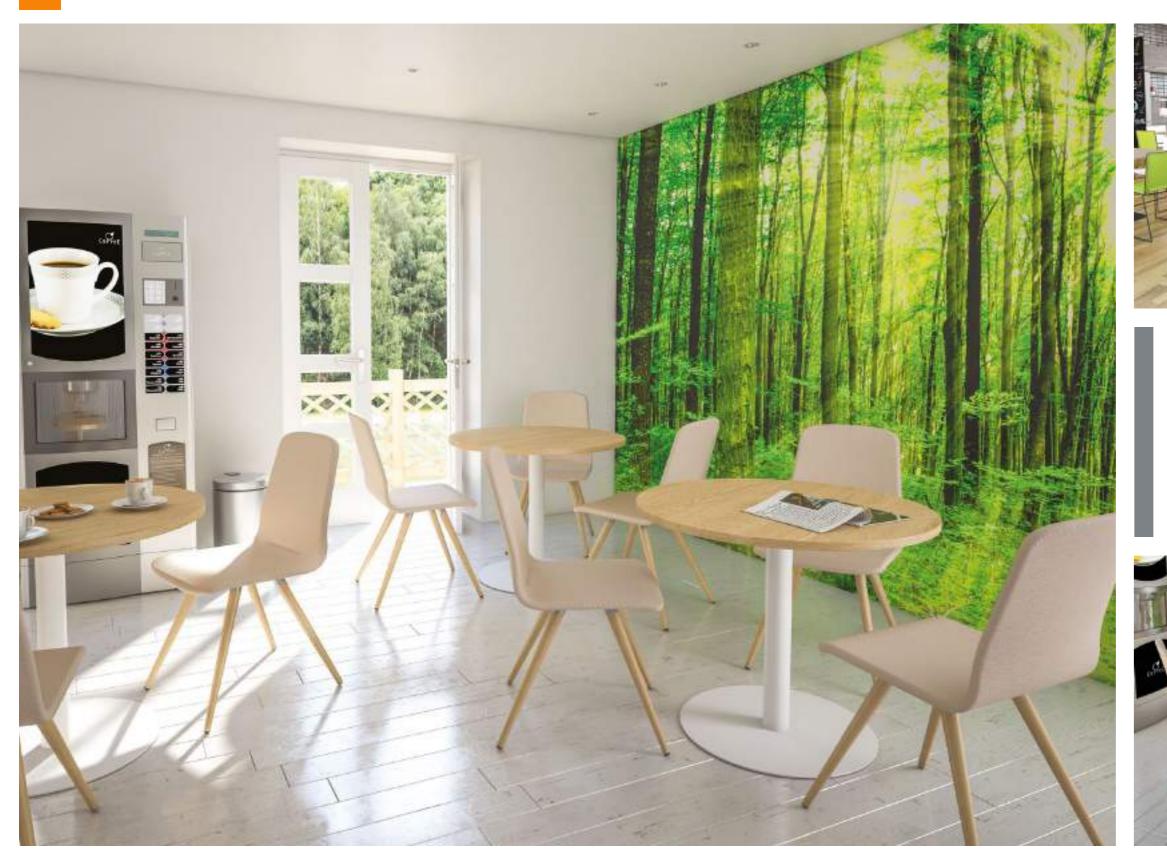

## **MEETING & BREAKOUT**

From Boardroom to Meeting & Breakout, choose from 7 underframe options in various trim finishes.

Breakout tables can be combined with soft seating to create relaxed working and touch down areas.

Form sofas from the Fresh Collection are available in various shapes and sizes and can be configured to suit your requirements.