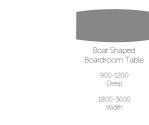

#### TABLE SHAPES

Square Meeting Table 600-1600 Deep 600-1600 Width

600-1600 Width